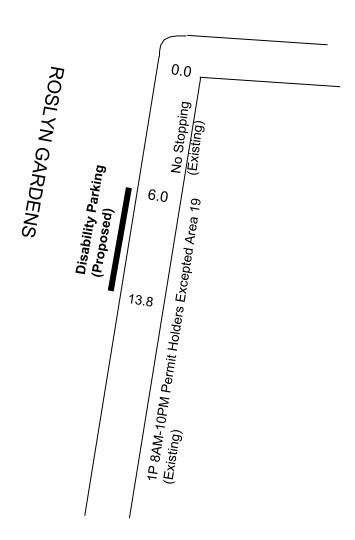

## RECOMMENDATION

It is recommended that the Committee endorse the reallocation of the eastern side of Roslyn Gardens, Rushcutters Bay between the points 6 metres and 13.8 metres south of Evans Road as 'Disability Parking Only'.

The kerb space is currently signposted as "1P 8am-10pm Permit Holders Excepted Area 19" on both sides of the street.

Under existing conditions, vehicles park on both sides of the street which reduces the trafficable lane for two-way traffic flow to an approximate width of 7 metres. The remaining width is allocated for on-street parking.

A 7.8 metre long bay is proposed however with consideration for the width of the existing parking lane in Roslyn Gardens, a 3.2 metre bay width can be accommodated within the carriageway.

Although the residents are not wheelchair-bound and kerb ramps are not necessary, the City will investigate installing ramps at this site should the proposal be endorsed.